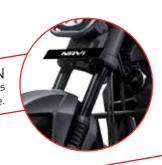

Honda ENGINE
Rev around town and have fun with
a110cc Honda Engine.

FRONT TELESCOPIC SUSPENSION
Front telescopic suspension ensures
that no bumps interrupt your fun ride.

Honda ECO TECHNOLOGY (HET)
Give your joyride the advantages of cutting edge technology which improves cutting edge technology which improves mileage without compromising on power.