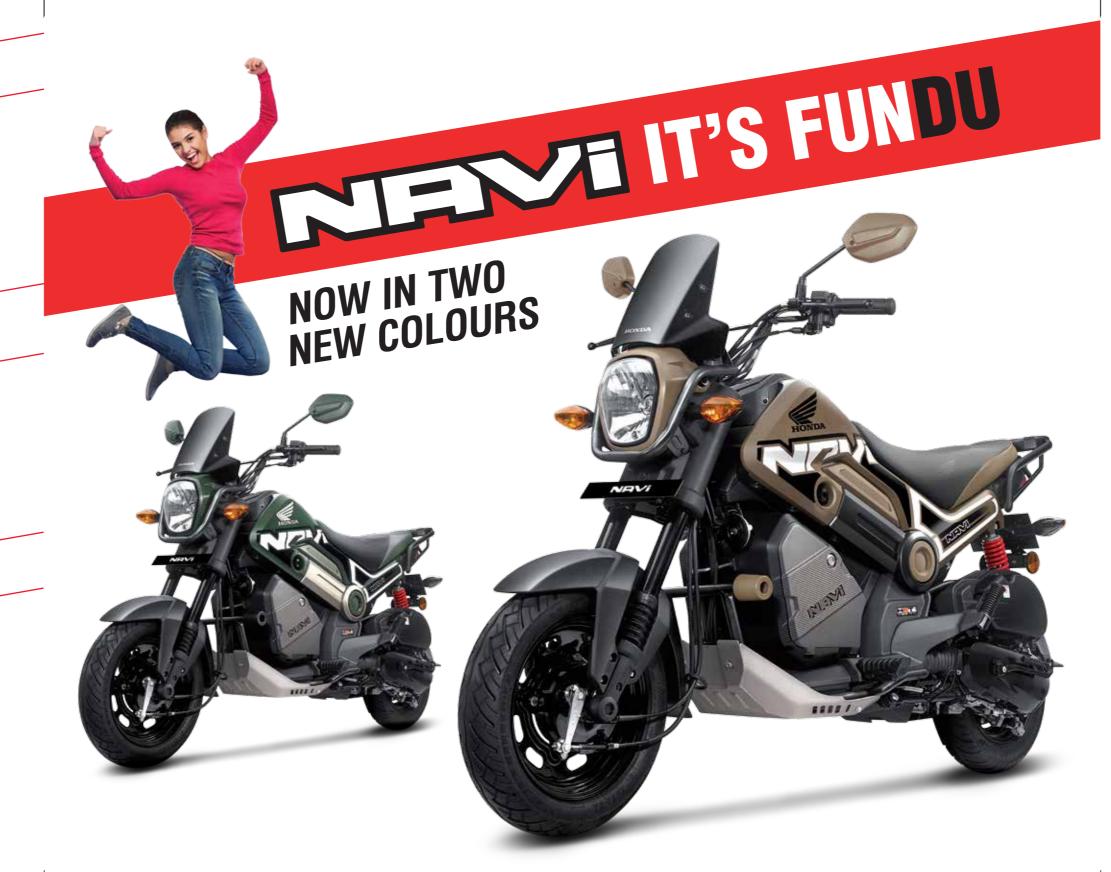

Honda ENGINE
Rev around town and have fun with
a110cc Honda Engine.

FRONT TELESCOPIC SUSPENSION
Front telescopic suspension ensures
that no bumps interrupt your fun ride.





Honda ECO TECHNOLOGY (HET)
Give your joyride the advantages of cutting edge technology which improves cutting edge technology which improves mileage without compromising on power.

RIDING COMFORT

RIDING COMFORT

Have fun with a comfortable riding posture riding posture thanks to the superior design.





TUBELESS TYRES

No sudden stops in your fun ride

even in the case of a puncture.

STYLISH SPEEDOMETER

Stylish instrument panel comes equipped with a fuel gauge for your fun ride.

















## सच कर देंगे सपने



## **TECHNICAL SPECIFICATIONS**<sup>+</sup>

| Body Dimensions    | Length                    | 1805mm                          |
|--------------------|---------------------------|---------------------------------|
|                    | Width                     | 748mm                           |
|                    | Height                    | 1039mm                          |
|                    | Wheel base                | 1286mm                          |
|                    | Ground clearance          | 156mm                           |
|                    | Seat height               | 765mm                           |
|                    | Kerb weight               | 99kg                            |
|                    | Fuel tank capac