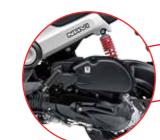

Honda ENGINE
Rev around town and have fun with
a110cc Honda Engine.

FRONT TELESCOPIC SUSPENSION
Front telescopic suspension ensures
that no bumps interrupt your fun ride.

Honda ECO TECHNOLOGY (HET)
Give your joyride the advantages of cutting edge technology which improves cutting edge technology which improves mileage without compromising on power.