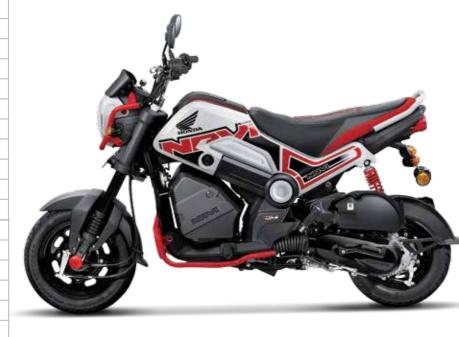

Honda ENGINE
Rev around town and have fun with
a110cc Honda Engine.

FRONT TELESCOPIC SUSPENSION
Front telescopic suspension ensures
that no bumps interrupt your fun ride.

Honda ECO TECHNOLOGY (HET)
Give your joyride the advantages of cutting edge technology which improves cutting edge technology which improves mileage without compromising on power.

RIDING COMFORT

RIDING COMFORT

Have fun with a comfortable riding posture riding posture thanks to the superior design.

TUBELESS TYRES

No sudden stops in your fun ride

even in the case of a puncture.

STYLISH SPEEDOMETER

Stylish instrument panel comes equipped with a fuel gauge for your fun ride.