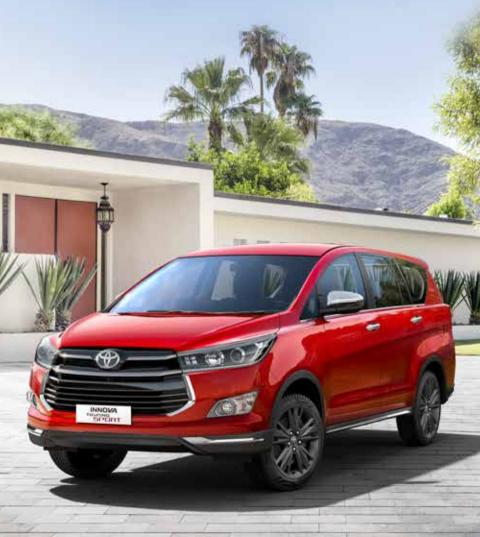

## DESIGNED TO DISTINGUISH

PRESENTING

INNOVA

The Innova Touring Sport makes a distinguished statement with a dynamic new design that's aimed at successful people who have a distinctive style. Because the pursuit of leisure is serious business and now you can indulge in it with the sophistication that your stature deserves.

- I Smoke chrome headlamps
- I Black & smoke chrome grille
- I Smoke chrome fog lamps
- I Grille chrome ornament
- I Matte black alloy wheels

Smoke chrome headlamps & front bumper spoiler with chrome ornament

Black wheel arch cladding & side rocker mould

Black rear door garnish

Rear bumper spoiler with chrome highlight