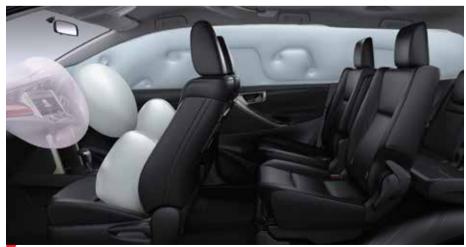

## SUPERIOR SAFETY

Vehicle Stability Control with ABS & EBD

Hill-start Assist Control

GOA Body

7 SRS Airbags\*