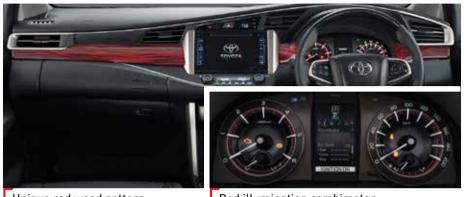

## EDGY INTERIORS IN BRIGHT HUES OF INDIVIDUALITY

- I Red illumination combimeter
- I Unique red wood pattern
- Steering wheel with black wood & red stitch
- I Contrast red stitching on trims

Red illumination combimeter

Sporty red stitch on seat & console box

Black wood finish rear door inner garnish

Intellegent manual transmission and idle start/stop