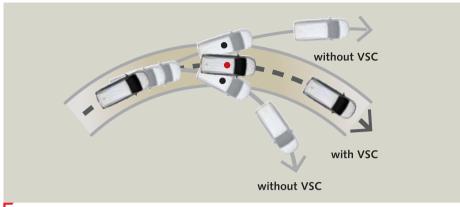

## SUPERIOR SAFETY

Vehicle Stability Control with ABS & EBD

Hill-start Assist Control

GOA Body

7 SRS Airbags\*