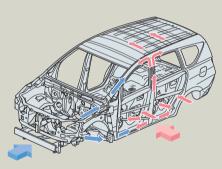

## SUPERIOR SAFETY

Vehicle Stability Control with ABS & EBD

Hill-start Assist Control

GOA Body

7 SRS Airbags\*