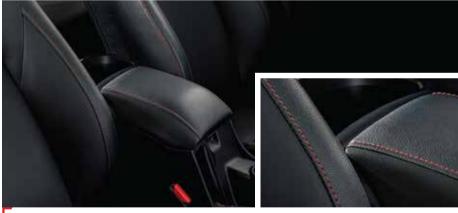

## EDGY INTERIORS IN BRIGHT HUES OF INDIVIDUALITY

- I Red illumination combimeter
- I Unique red wood pattern
- Steering wheel with black wood & red stitch
- I Contrast red stitching on trims

Red illumination combimeter

Sporty red stitch on seat & console box

Black wood finish rear door inner garnish

Intellegent manual transmission and idle start/stop