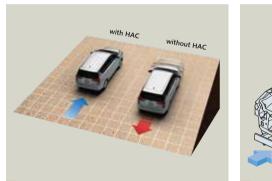

## SUPERIOR SAFETY

Vehicle Stability Control with ABS & EBD

Hill-start Assist Control

GOA Body

7 SRS Airbags\*