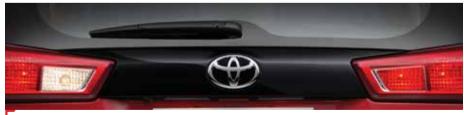

Black wheel arch cladding & side rocker mould

Black rear door garnish

Rear bumper spoiler with chrome highlight