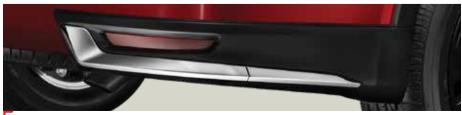

Black wheel arch cladding & side rocker mould

Black rear door garnish

Rear bumper spoiler with chrome highlight