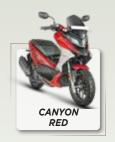

## TECHNICAL SPECIFICATIONS

|                                       |                  | <i>''</i>                                   |
|---------------------------------------|------------------|---------------------------------------------|
| Engine /                              | Type             | Liquid cooled, 4 Valve single cylinder SOHC |
| · · · · · · · · · · · · · · · · · · · | Displacement     | 156 cc                                      |
|                                       | Max Power        | 10.9 kw (14.6 bhp) @ 8000 rpm               |
|                                       | Torque           | 14 Nm @ 6500 rpm                            |
|                                       | Ignition         | Fuel Injection (FI)                         |
| Transmission /                        | Туре             | CVT                                         |
|                                       | Clutch Type      | Dry, Centrifugal                            |
| Suspension /                          | Front            | Telescopic Hydraulic shock absorber         |
|                                       | Rear             | Dual shock absorbers                        |
| Tyres /                               | Front            | 120/70 - 14 inch                            |
|                                       | Rear             | 140/60 - 14 inch                            |
| Dimensions /                          | Length           | 1983 (mm)                                   |
|                                       | Width            | 772 (mm)                                    |
|                                       | Height           | 1214 (mm)                                   |
|                                       | Wheelbase        | 1348 (mm)                                   |
|                                       | Seat Height      | 787 (mm)                                    |
|                                       | Ground Clearance | 155 (mm)                                    |
| Electricals /                         | Battery          | 12V- 6Ah /ETZ-7                             |
|                                       | Starting System  | Self                                        |