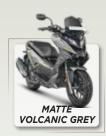

## TECHNICAL SPECIFICATIONS

|                                       |                  | <i>''</i>                                   |
|---------------------------------------|------------------|---------------------------------------------|
| Engine /                              | Type             | Liquid cooled, 4 Valve single cylinder SOHC |
| · · · · · · · · · · · · · · · · · · · | Displacement     | 156 cc                                      |
|                                       | Max Power        | 10.9 kw (14.6 bhp) @ 8000 rpm               |
|                                       | Torque           | 14 Nm @ 6500 rpm                            |
|                                       | Ignition         | Fuel Injection (FI)                         |
| Transmission /                        | Туре             | CVT                                         |
|                                       | Clutch Type      | Dry, Centrifugal                            |
| Suspension /                          | Front            | Telescopic Hydraulic shock absorber         |
|                                       | Rear             | Dual shock absorbers                        |
| Tyres /                               | Front            | 120/70 - 14 inch                            |
|                                       | Rear             | 140/60 - 14 inch                            |
| Dimensions /                          | Length           | 1983 (mm)                                   |
|                                       | Width            | 772 (mm)                                    |
|                                       | Height           | 1214 (mm)                                   |
|                                       | Wheelbase        | 1348 (mm)                                   |
|                                       | Seat Height      | 787 (mm)                                    |
|                                       | Ground Clearance | 155 (mm)                                    |
| Electricals /                         | Battery          | 12V- 6Ah /ETZ-7                             |
|                                       | Starting System  | Self                                        |