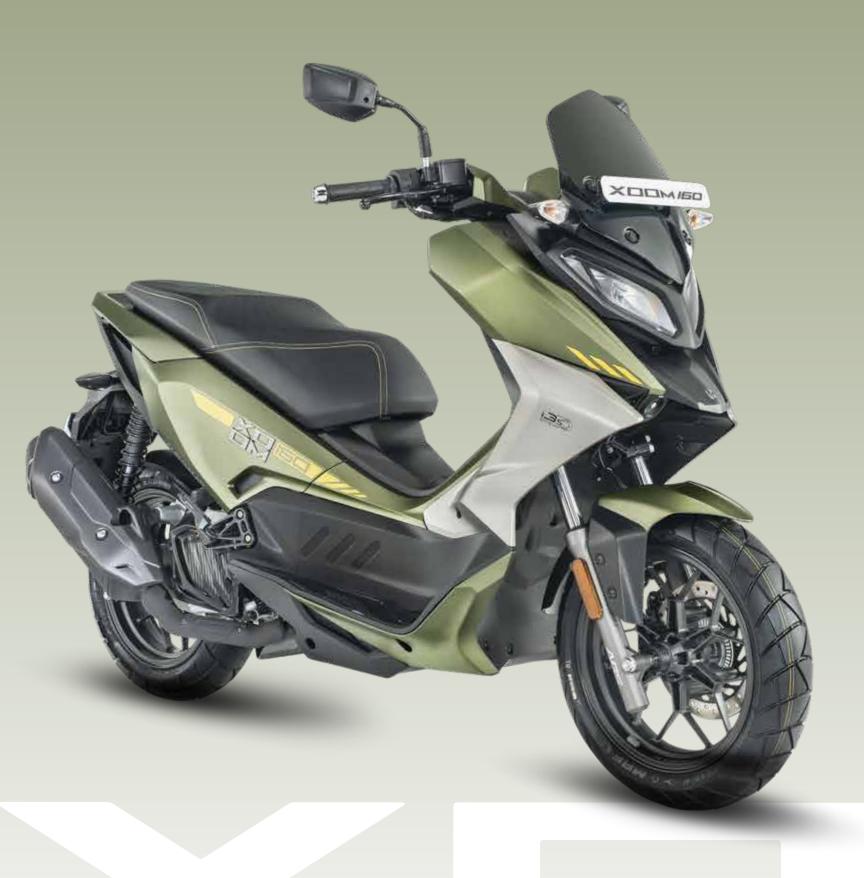

## TECHNICAL SPECIFICATIONS

|                                       |                  | <i>''</i>                                   |
|---------------------------------------|------------------|---------------------------------------------|
| Engine /                              | Type             | Liquid cooled, 4 Valve single cylinder SOHC |
| · · · · · · · · · · · · · · · · · · · | Displacement     | 156 cc                                      |
|                                       | Max Power        | 10.9 kw (14.6 bhp) @ 8000 rpm               |
|                                       | Torque           | 14 Nm @ 6500 rpm                            |
|                                       | Ignition         | Fuel Injection (FI)                         |
| Transmission /                        | Туре             | CVT                                         |
|                                       | Clutch Type      | Dry, Centrifugal                            |
| Suspension /                          | Front            | Telescopic Hydraulic shock absorber         |
|                                       | Rear             | Dual shock absorbers                        |
| Tyres /                               | Front            | 120/70 - 14 inch                            |
|                                       | Rear             | 140/60 - 14 inch                            |
| Dimensions /                          | Length           | 1983 (mm)                                   |
|                                       | Width            | 772 (mm)                                    |
|                                       | Height           | 1214 (mm)                                   |
|                                       | Wheelbase        | 1348 (mm)                                   |
|                                       | Seat Height      | 787 (mm)                                    |
|                                       | Ground Clearance | 155 (mm)                                    |
| Electricals /                         | Battery          | 12V- 6Ah /ETZ-7                             |
|                                       | Starting System  | Self                                        |