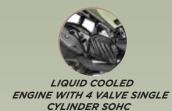

## TECHNICAL SPECIFICATIONS

|                                       |                  | <i>''</i>                                   |
|---------------------------------------|------------------|---------------------------------------------|
| Engine /                              | Type             | Liquid cooled, 4 Valve single cylinder SOHC |
| · · · · · · · · · · · · · · · · · · · | Displacement     | 156 cc                                      |
|                                       | Max Power        | 10.9 kw (14.6 bhp) @ 8000 rpm               |
|                                       | Torque           | 14 Nm @ 6500 rpm                            |
|                                       | Ignition         | Fuel Injection (FI)                         |
| Transmission /                        | Туре             | CVT                                         |
|                                       | Clutch Type      | Dry, Centrifugal                            |
| Suspension /                          | Front            | Telescopic Hydraulic shock absorber         |
|                                       | Rear             | Dual shock absorbers                        |
| Tyres /                               | Front            | 120/70 - 14 inch                            |
|                                       | Rear             | 140/60 - 14 inch                            |
| Dimensions /                          | Length           | 1983 (mm)                                   |
|                                       | Width            | 772 (mm)                                    |
|                                       | Height           | 1214 (mm)                                   |
|                                       | Wheelbase        | 1348 (mm)                                   |
|                                       | Seat Height      | 787 (mm)                                    |
|                                       | Ground Clearance | 155 (mm)                                    |
| Electricals /                         | Battery          | 12V- 6Ah /ETZ-7                             |
|                                       | Starting System  | Self                                        |