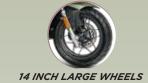

## TECHNICAL SPECIFICATIONS

|                                       |                  | <i>''</i>                                   |
|---------------------------------------|------------------|---------------------------------------------|
| Engine /                              | Type             | Liquid cooled, 4 Valve single cylinder SOHC |
| · · · · · · · · · · · · · · · · · · · | Displacement     | 156 cc                                      |
|                                       | Max Power        | 10.9 kw (14.6 bhp) @ 8000 rpm               |
|                                       | Torque           | 14 Nm @ 6500 rpm                            |
|                                       | Ignition         | Fuel Injection (FI)                         |
| Transmission /                        | Туре             | CVT                                         |
|                                       | Clutch Type      | Dry, Centrifugal                            |
| Suspension /                          | Front            | Telescopic Hydraulic shock absorber         |
|                                       | Rear             | Dual shock absorbers                        |
| Tyres /                               | Front            | 120/70 - 14 inch                            |
|                                       | Rear             | 140/60 - 14 inch                            |
| Dimensions /                          | Length           | 1983 (mm)                                   |
|                                       | Width            | 772 (mm)                                    |
|                                       | Height           | 1214 (mm)                                   |
|                                       | Wheelbase        | 1348 (mm)                                   |
|                                       | Seat Height      | 787 (mm)                                    |
|                                       | Ground Clearance | 155 (mm)                                    |
| Electricals /                         | Battery          | 12V- 6Ah /ETZ-7                             |
|                                       | Starting System  | Self                                        |