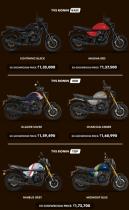

|                                         | TEST-RIDE THE WUR                                                                                                              | SCRIPTED                           |            |                                   |
|-----------------------------------------|--------------------------------------------------------------------------------------------------------------------------------|------------------------------------|------------|-----------------------------------|
| SPECIFICATIONS                          |                                                                                                                                |                                    |            |                                   |
| INGINE                                  |                                                                                                                                | BASE                               | MD         | 102                               |
|                                         | Single Cybrolev, & Sinake,<br>& Yalve, SCHC                                                                                    |                                    |            |                                   |
| -                                       | 4 Yelve, SOHC<br>223 Per                                                                                                       |                                    |            |                                   |
| Coaling System                          | Of Carled                                                                                                                      |                                    |            |                                   |
|                                         | 13.01 kw (20.4%) 07750-pm                                                                                                      |                                    |            |                                   |
| Max Terque<br>Bare o Sirake             |                                                                                                                                |                                    |            |                                   |
|                                         |                                                                                                                                |                                    |            |                                   |
|                                         |                                                                                                                                |                                    |            |                                   |
| CHASSIS & SUSPENSION                    |                                                                                                                                | MASE                               | MD         | 108                               |
| huma                                    | Devide Credit Split<br>Sondon Still France                                                                                     |                                    |            |                                   |
| Surgension Type (Frank)                 | £1== 100                                                                                                                       |                                    |            |                                   |
| Supersion Type (Rear)                   | Mana-Shark with<br>7 Shey Adjusteda Pedanal                                                                                    |                                    |            |                                   |
|                                         | 7-Step Adjustable Pedicard                                                                                                     |                                    |            |                                   |
|                                         |                                                                                                                                |                                    | l de Ma    |                                   |
| TRANSMISSION<br>No. of Decay            |                                                                                                                                | BASE                               | MD         | TOP                               |
|                                         |                                                                                                                                |                                    |            |                                   |
| Fuel Sydem                              | H<br>Annual Names Chiefe                                                                                                       |                                    |            |                                   |
|                                         | Andul & Silpper Clubb                                                                                                          |                                    |            |                                   |
|                                         |                                                                                                                                |                                    |            |                                   |
| TYRES, WHEELS & BRAKES                  | 5                                                                                                                              | BASE                               | MID        | TOP                               |
| Tyre Size & Type (Frant)                | 102/22 - 17 Solidan                                                                                                            |                                    |            |                                   |
| Sym Size & Sype (Rear)                  | 133/70 - 17 Scholen<br>9 Synte Alley Wheels                                                                                    |                                    |            |                                   |
| Wheel Sype<br>Brake Sype & Size (Stard) | 9 Spale Alley Wheels<br>300mm Dise                                                                                             |                                    |            |                                   |
| Brake Type & Size (Rear)                | 240mm Dise                                                                                                                     |                                    |            |                                   |
| Braking System                          | A83                                                                                                                            | Single Channel                     | Duel Chann | al Dual Channel                   |
| ABS Medes                               | Rain & Unions Made                                                                                                             |                                    |            |                                   |
|                                         | Normal Levers                                                                                                                  |                                    |            |                                   |
|                                         |                                                                                                                                |                                    |            |                                   |
| NMENSIONS                               | Contractor Sector Statement                                                                                                    | MAI                                | MD         | 109                               |
| Length                                  | 2343mm                                                                                                                         |                                    | 1          | 1                                 |
|                                         |                                                                                                                                |                                    |            |                                   |
|                                         | 1070mm                                                                                                                         |                                    |            |                                   |
| Wheel Base                              |                                                                                                                                |                                    |            |                                   |
| Ground Gennese                          | Enn                                                                                                                            |                                    |            |                                   |
| Seut Height<br>Kerk Weight              | 743mm                                                                                                                          | 1916                               |            |                                   |
| And had                                 | the later                                                                                                                      |                                    |            |                                   |
|                                         |                                                                                                                                |                                    |            |                                   |
| ILECTRICALS                             |                                                                                                                                |                                    |            | 109                               |
| ILICIBICALS                             | and the state of the state of                                                                                                  | - Mail                             | MD         | 109                               |
|                                         | AAC), USD with "1" Shaped<br>Signature Position Lamp                                                                           |                                    |            |                                   |
| Broke/Tell Light                        |                                                                                                                                |                                    |            |                                   |
| Sum Signal Lamp                         |                                                                                                                                |                                    |            |                                   |
| NelGauge                                | Digital                                                                                                                        |                                    |            |                                   |
| Ipredantite                             | Fully Digital                                                                                                                  |                                    |            | Fully Digital<br>with SmartConner |
|                                         |                                                                                                                                |                                    |            |                                   |
| HATURES                                 |                                                                                                                                | BASE                               | MID        |                                   |
| Maloan                                  |                                                                                                                                |                                    |            |                                   |
|                                         | All LED Longs<br>Asymmetric Speedometer<br>Block-Tread Tyre                                                                    |                                    |            |                                   |
| Style & Design                          | Block-Tread Tyre                                                                                                               |                                    |            |                                   |
|                                         |                                                                                                                                |                                    |            |                                   |
|                                         | Integrated Starter Generator (<br>Distance To Empty (DTE)<br>Gener Shift Assist                                                | 101                                | 100        |                                   |
|                                         | Distance To Empty (DTE)                                                                                                        |                                    |            |                                   |
|                                         | Gear Shift Assist                                                                                                              |                                    |            |                                   |
| Convenience                             | Side-Stand Indication                                                                                                          |                                    |            |                                   |
|                                         | Side-Stand Indication<br>Side-Stand Engine Inhibitor<br>Hazard Lamp                                                            |                                    |            |                                   |
|                                         | Two Sin Mater                                                                                                                  |                                    |            |                                   |
|                                         | Service Due Indication                                                                                                         |                                    |            |                                   |
|                                         | Hazard Leng<br>Two Trip Meter<br>Service Due Indication<br>Digital Closter With SmartKon                                       |                                    |            |                                   |
|                                         |                                                                                                                                |                                    |            |                                   |
|                                         |                                                                                                                                |                                    |            |                                   |
| Committely &                            | Nevigation (Terra-By-Terra)                                                                                                    |                                    |            |                                   |
|                                         | Navigation [Term-By-Tern]<br>Estimated Time of Arvival [ETA<br>Incoming Call Alert/Receive                                     |                                    |            |                                   |
|                                         | Custom Window Notification                                                                                                     |                                    |            |                                   |
|                                         | Custon Window Natification<br>Ride Analysis (TVS Connect Ag                                                                    | *                                  |            |                                   |
|                                         |                                                                                                                                |                                    |            |                                   |
|                                         | Uside-Down Front Fack                                                                                                          |                                    |            |                                   |
|                                         | Rear Mone Shack                                                                                                                |                                    |            |                                   |
| Koing & Handling                        | Alls Model (Kan & Ubba)<br>Upride-Down Front Fork<br>Rear Mono Shock<br>Glide Through Technology (GT<br>Assist & Styper Clinch |                                    |            |                                   |
|                                         | Assist & Sipper Clutch<br>Adjustable Leven                                                                                     |                                    |            |                                   |
|                                         | Adjustable Leven                                                                                                               |                                    |            |                                   |
| and the second second                   | CONTRACTOR OF THE OWNER                                                                                                        |                                    | _          | -                                 |
| AASTHETICS                              |                                                                                                                                | MID                                |            | 108                               |
| Redy Caleur                             | Lightning Elank &<br>Magaza Red                                                                                                | Glaster Silver &<br>Chavani Beiker |            | Madeight Blue                     |
|                                         |                                                                                                                                | Bash and                           |            | Biglionia                         |
| Vandame Bar                             |                                                                                                                                | and the second                     |            | Bright Calif                      |
|                                         |                                                                                                                                |                                    |            |                                   |
| Pander Maurine Brashet                  | Black<br>Mart Black                                                                                                            | Rinch<br>Mart Rinch                |            | And Links                         |
| Multer Down                             | Black<br>Mart Black<br>Black                                                                                                   | Eleck<br>Mail Eleck<br>Eleck       |            | Mart Elash<br>Elash               |
|                                         | Eleck<br>Mart Eleck<br>Eleck<br>Eleck                                                                                          | Heck<br>Mark Eleck<br>Heck         |            | Mart Eleck<br>Eleck<br>Eleck      |